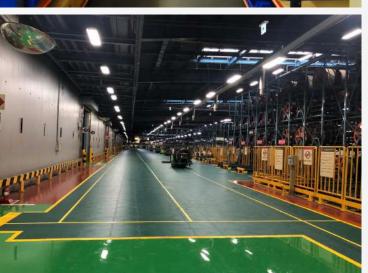

Elevate the appearance and safety of your shop floor with Ecotile's modular flooring system. Create neat zones that are easily identifiable, resulting in high health and safety standards. Impress auditors and visitors with a clean and quiet shop floor that promotes productivity and safety.

Organize and beautify your forging factory floor with Ecotile's range of colours and textures. Our colour-coded tiles can create safe pathways for workers and visitors, reducing the risk of accidents and injuries. Enhance the aesthetics of your factory floor while ensuring safety and efficiency.