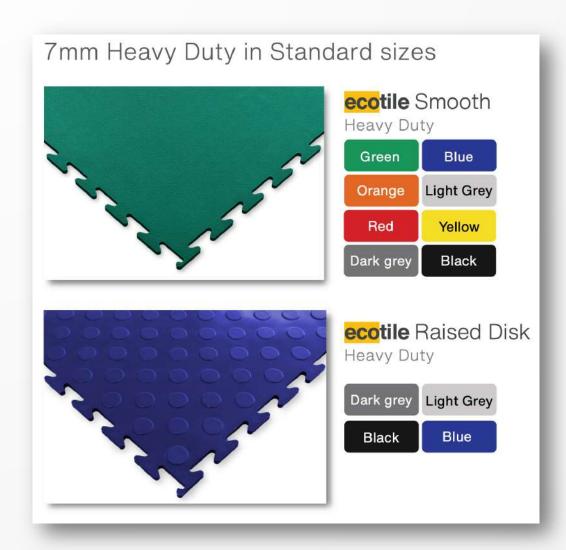

#### ecotile flooring also offers special purpose tiles – (made to order)

#### 7mm Heavy Duty in Standard sizes

ecotile Gloss tile Super smooth texture

multiple colours made to order

**ecotile** Mosaic Texture Super Anti Skid - Heavy Duty

multiple colours made to order

ESD Floor tiles in Standard sizes