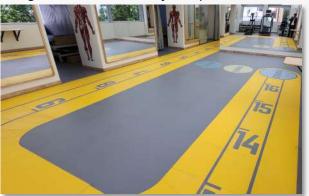

Elevate the appearance and safety of your shop floor with Ecotile's modular flooring system. Create neat zones that are easily identifiable, resulting in high health and safety standards. Impress auditors and visitors with a clean and quiet shop floor that promotes productivity and safety.

Organize and beautify your forging factory floor with Ecotile's range of colours and textures. Our colour-coded tiles can create safe pathways for workers and visitors, reducing the risk of accidents and injuries. Enhance the aesthetics of your factory floor while ensuring safety and efficiency.