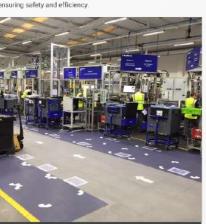

Streamline your assembly lab with Ecotile's printed floor signs. Our bespoke flooring can be quickly deployed to create efficient workstations and organize components, resulting in a more productive and organized work environment. Ensure a safe and

efficient assembly process with Ecotile's flooring solutions.

ASSEMBLY LABS

Ecotile's high point load capacity can support heavy machinery and equipment, while the interlocking system ensures a quick and easy installation. Ins slip-resistent surface ensures a safe and comfortable working environment for employees.