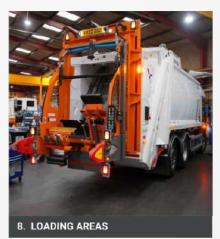

Loading areas require a flooring solution that can withstand heavy loads, resist wear and tear, and provide a safe and slip-resistant surface. Made from high-quality PVC, the tiles withstand heavy loads without cracking or breaking. They are slip-resistant, providing a safe surface for your employees to work on.