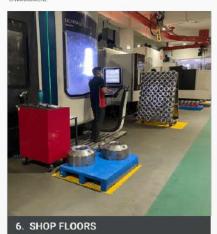

#### Transforming Workspaces Across Industries – See how Ecotile can transform each room in an industrial unit beautifully

Ecotile's Interlocking tiles offer easy replaceability and a high point load capacity, making it the ideal solution for Die & Mould rooms shop floors. Our flooring can safely manage heavy parts without damage to the part or the floor, ensuring a safe and efficient work analyzopment.

Elevate the appearance and safety of your shop floor with Ecotile's modular flooring system. Create neat zones that are easily identifiable, resulting in high health and safety standards. Impress auditors and visitors with a clean and quiet shop floor that promotes productivity and safety.