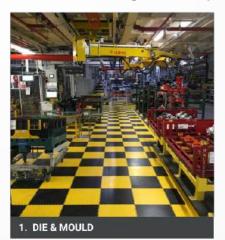

#### Transforming Workspaces Across Industries – See how Ecotile can transform each room in an industrial unit beautifully

Ecotile's Interlocking tiles offer easy replaceability and a high point load capacity, making it the ideal solution for Die & Mould rooms shop floors. Our flooring can safely manage heavy parts without damage to the part or the floor, ensuring a safe and efficient work analyzopment.