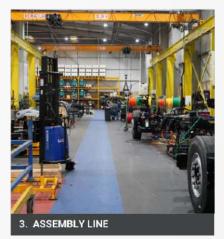

Streamline your assembly lab with Ecotile's printed floor signs. Our bespoke flooring can be quickly deployed to create efficient workstations and organize components, resulting in a more productive and organized work environment. Ensure a safe and

efficient assembly process with Ecotile's flooring solutions.

ASSEMBLY LABS

Ecotile's high point load capacity can support heavy machinery and equipment, while the interlocking system ensures a quick and easy installation. Ins slip-resistent surface ensures a safe and comfortable working environment for employees.