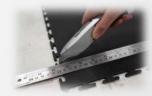

#### How is it installed?

No tools are needed to install. A rubber mallet or light hammer can help make it easier. Any cutting tools can be used if needed, we recommend a straight blade or a jigsaw.