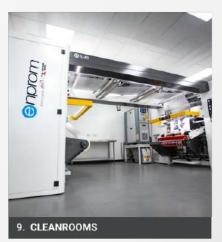

Ecotile's smooth and non-porous surface is easy to clean and disinfect, making it a hygienic choice for cleanrooms. Its high point load capacity ensures safe movement of equipment and its interlocking system ensures a quick and easy installation.