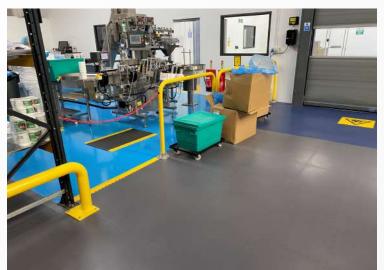

Elevate the appearance and safety of your shop floor with Ecotile's modular flooring system. Create neat zones that are easily identifiable, resulting in high health and safety standards. Impress auditors and visitors with a clean and quiet shop floor that promotes productivity and safety.

Organize and beautify your forging factory floor with Ecotile's range of colours and textures. Our colour-coded tiles can create safe pathways for workers and visitors, reducing the risk of accidents and injuries. Enhance the aesthetics of your factory floor while ensuring safety and efficiency.