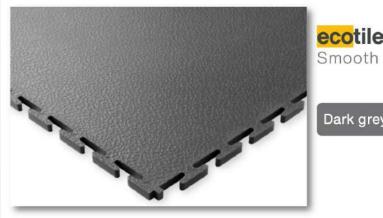

#### 7mm Heavy Duty in Standard sizes

ecotile Gloss tile Super smooth texture

multiple colours made to order

**ecotile** Mosaic Texture Super Anti Skid - Heavy Duty

multiple colours made to order

ESD Floor tiles in Standard sizes

ecotile ESD BS EN 61340-5-1:2016 Compliant

Dark grey

ecotile Ultra

Dark grey