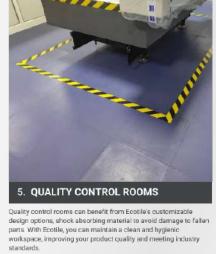

#### Transforming Workspaces Across Industries – See how Ecotile can transform each room in an industrial unit beautifully

Ecotile's Interlocking tiles offer easy replaceability and a high point load capacity, making it the ideal solution for Die & Mould rooms shop floors. Our flooring can safely manage heavy parts without damage to the part or the floor, ensuring a safe and efficient work analyzopment.

Elevate the appearance and safety of your shop floor with Ecotile's modular flooring system. Create neat zones that are easily identifiable, resulting in high health and safety standards. Impress auditors and visitors with a clean and quiet shop floor that promotes productivity and safety.