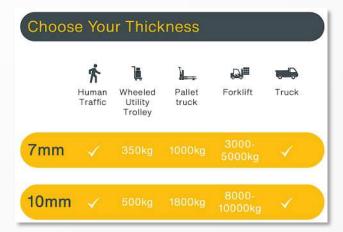

#### How much load can Ecotile handle?

Ecotile is designed for heavy duty use but the load varies per vehicle and wheel sizes, but here is a comprehensive chart to help you choose your tile: