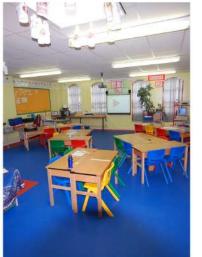

### SCHOOLS AND COLLEGES

Ecotile is an ideal solution for a wide range of areas within schools, including high-foot traffic areas like corridors and classrooms.