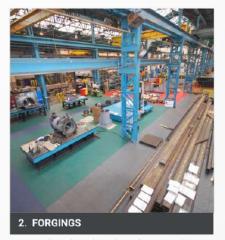

Organize and beautify your forging factory floor with Ecotile's range of colours and textures. Our colour-coded tiles can create safe pathways for workers and visitors, reducing the risk of accidents and injuries. Enhance the aesthetics of your factory floor while ensuring safety and efficiency.